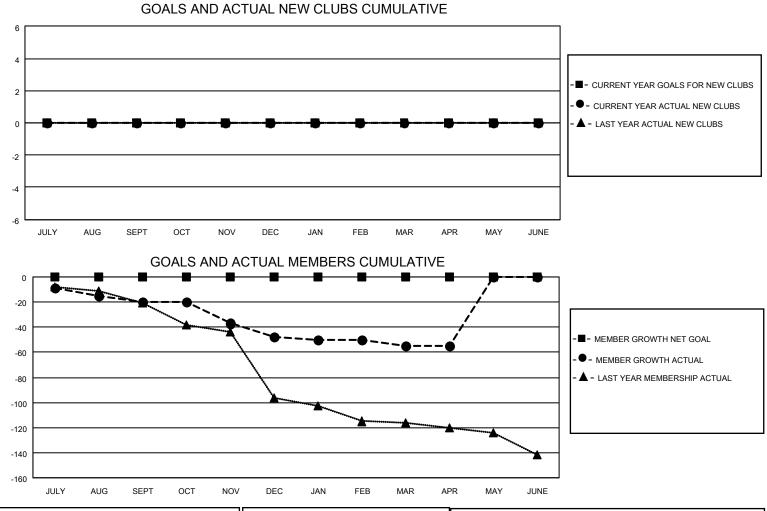

## LOCATION ENGLAND

District 105 N

Results as of: 4/30/2022

| Clubs                 |               |           |               | Members               |                         |                         |                                                    |
|-----------------------|---------------|-----------|---------------|-----------------------|-------------------------|-------------------------|----------------------------------------------------|
| RESULTS FOR 2021-2022 |               |           |               | RESULTS FOR 2021-2022 |                         |                         |                                                    |
| QUARTER               | NEW CLUB GOAL | NEW CLUBS | DROPPED CLUBS | QUARTER ME            | MBER GROWTH NET<br>GOAL | MEMBER GROWTH<br>ACTUAL | DROPPED<br>MEMBERS ACTUAL<br>(including transfers) |
| JULY/AUG/SEPT         | 0             | 0         | 2             | JULY/AUG/SEPT         | 0                       | 21                      | 37                                                 |
| OCT/NOV/DEC           | 0             | 0         | 1             | OCT/NOV/DEC           | 0                       | 31                      | 55                                                 |
| JAN/FEB/MAR           | 0             | 0         | 1             | JAN/FEB/MAR           | 0                       | 31                      | 36                                                 |
| APR/MAY/JUNE          | 0             | 0         | 0             | APR/MAY/JUNE          | 0                       | 3                       | 3                                                  |